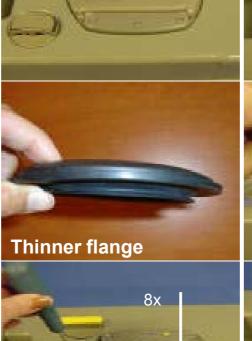

B

Remove the sliding Cover.

Sliding cover

Unscrew the 8 screws on the seal cover and, take the seal cover off.

Place new lip seal on the waste tank. **Note:** Thinner flange has to face downwards towards the blade.