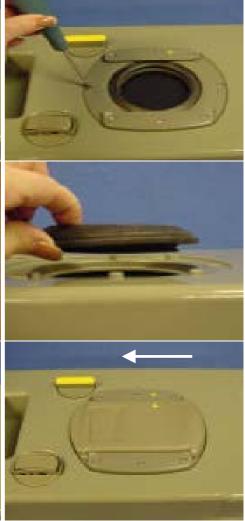

B

Remove the sliding Cover.

Sliding cover

Unscrew the 8 screws on the seal cover and, take the seal cover off.

Place new lip seal on the waste tank. **Note:** Thinner flange has to face downwards towards the blade.

Place the lip seal on the waste tank.

Screw the seal cover back onto the waste tank.

Place sliding cover back on its place. Make sure that the two arrows are pointed to each other.

13/07/2006

Description: C2 C3 C4 (produced after 15 June 2000) Lip seal 1